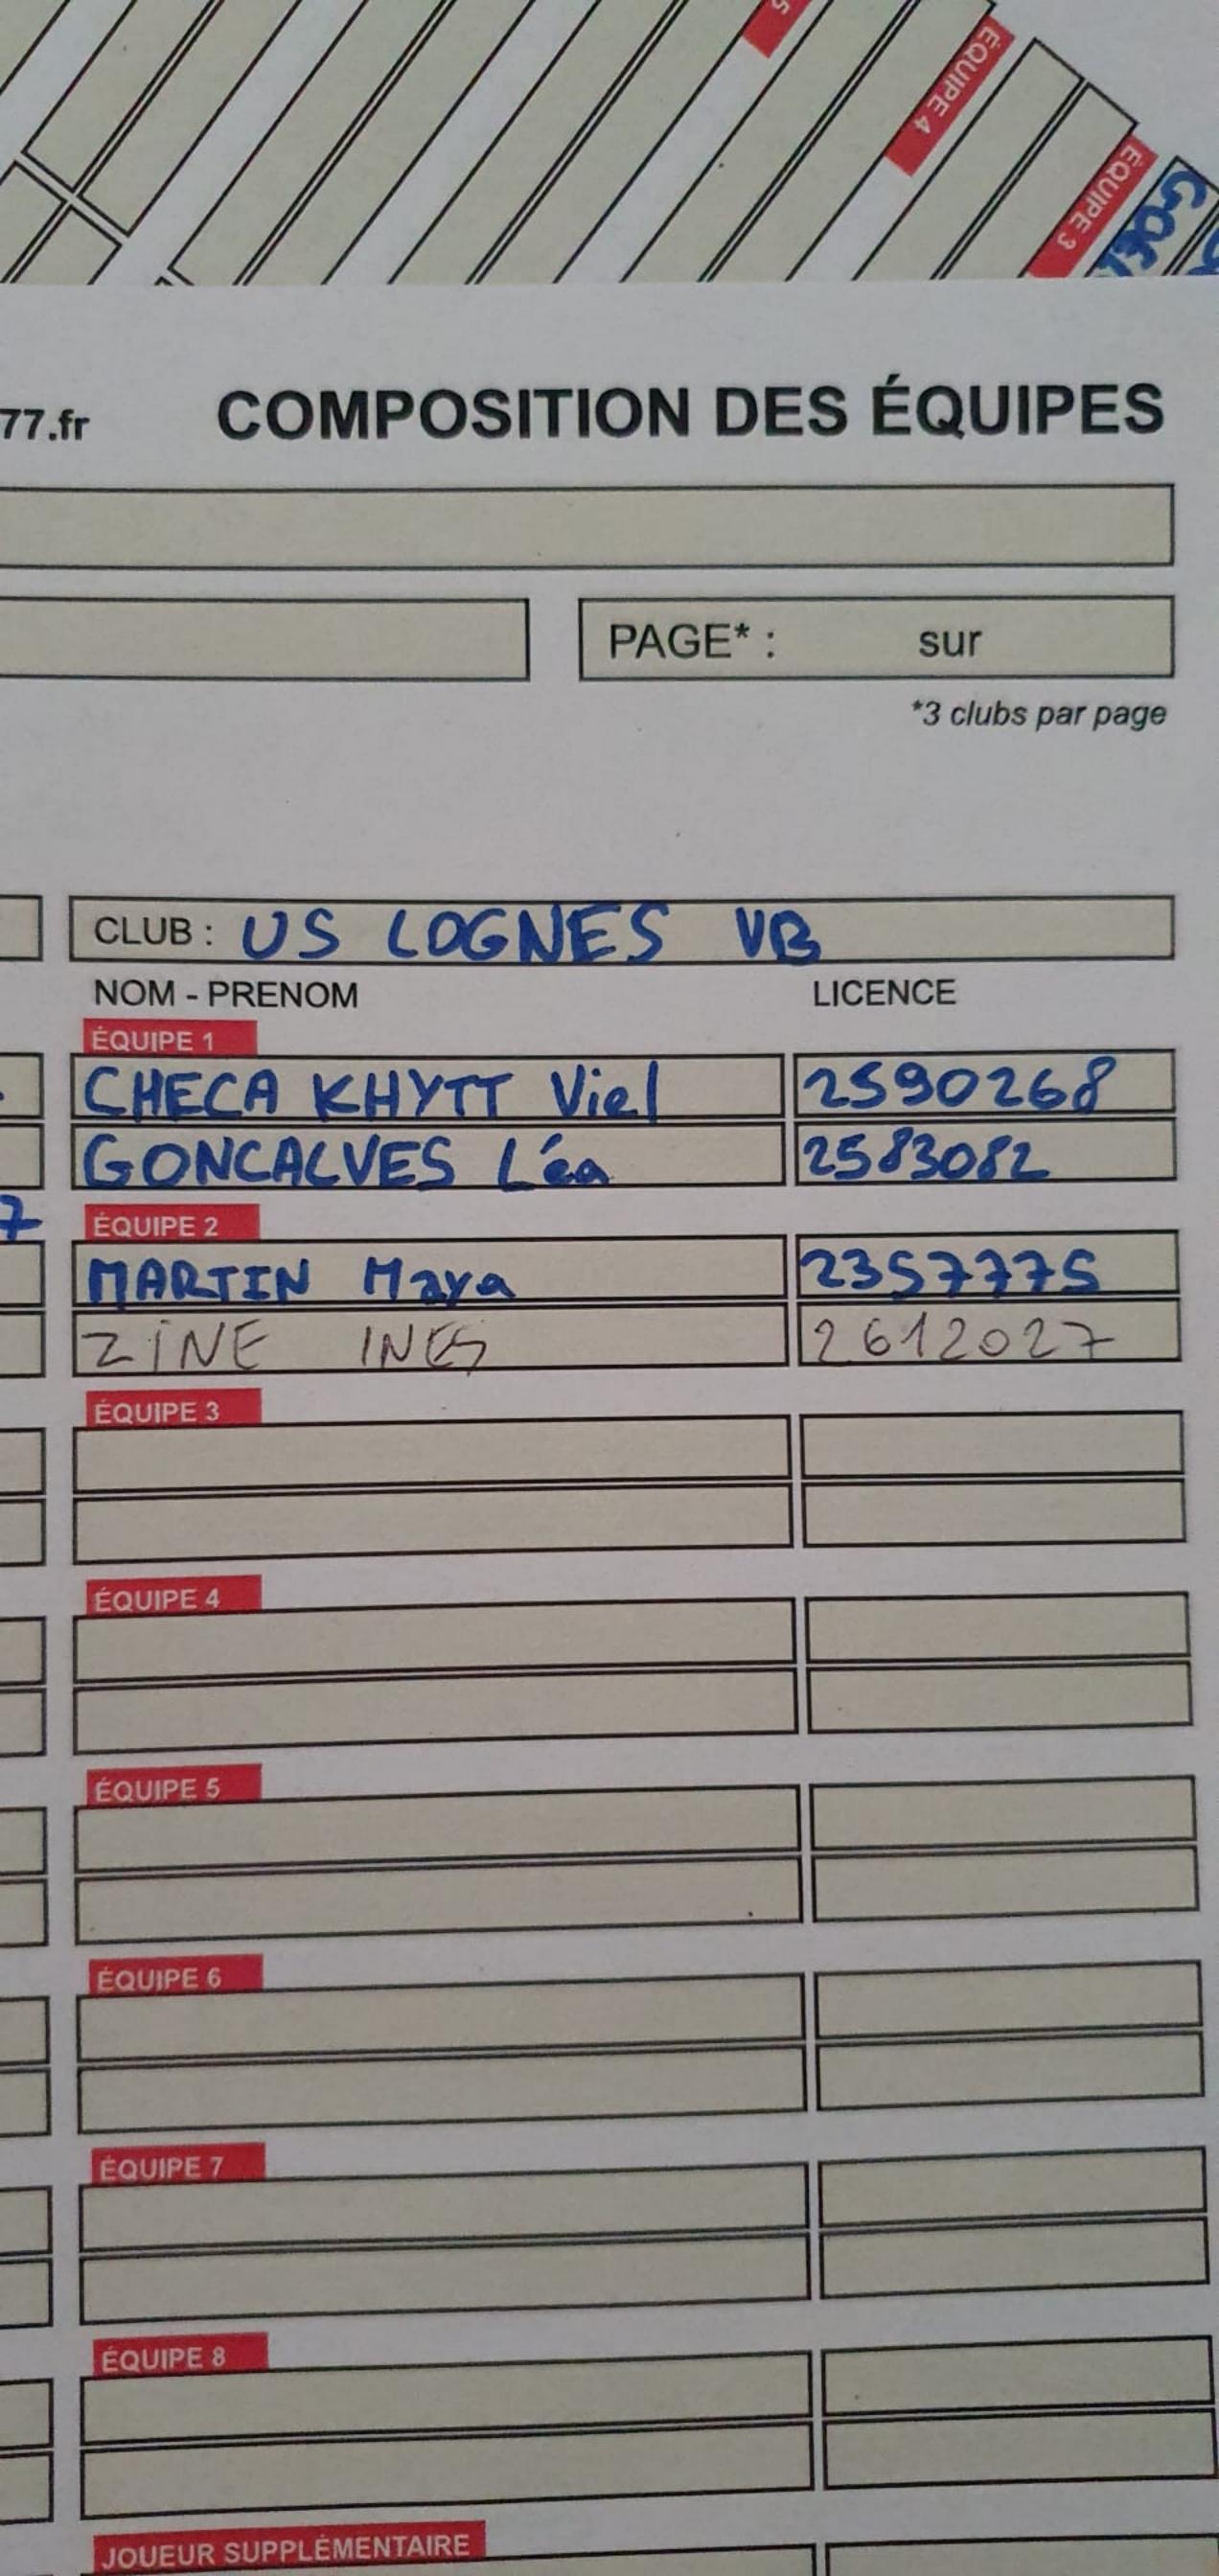

TON DES ÉQUIPES

PAGE

SALL IBRAHIM LE JOUEUR SUPPLÉMENTAIRE APPARTIENT À L'ÉQUIPE :

JOUEUR SUPPLÉMENTAIRE

2553762

JOUE

COMPOSITION DES ÉQUIPES

PAGE\*: sur \*3 clubs par page Val D'Europe CLUB: VB **NOM - PRENOM** LICENCE **ÉQUIPE 1** ALIX NATHAN 242 9023 BARANZINI 245 9126 ETHAN ÉQUIPE 2 CLAVIER 2584457 ANTONIN 2465911 PIRON EWEN **ÉQUIPE 3** NOUQADDEN ASSIA EL 2599753 259 2430 LUCETTE ZELIE **EQUIPE 4** SAUNIER HELDISE 215 5304 ALIX 252 19 19 NAELYS ÉQUIPE 5 SIX LOLA LOU 2421423 OUTTERYCK ELIN 2423360 **ÉQUIPE 6** ÉQUIPE 7 ÉQUIPE 8 JOUEUR SUPPLEMENTAIRE MARCHAL GUILLAUNE LE JOUEUR SUPPLÉMENTAIRE APPARTIENT À L'ÉQUIPE : ÉDUCATEUR CLAVIER LAURENT SIGNATURE: